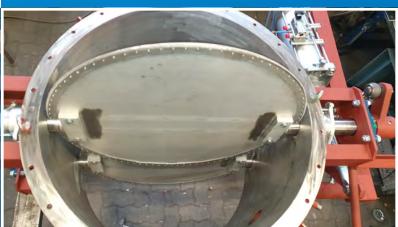

Refinery Heide GmbH, Hemmingstedt

Double damper type-0

Material 1.4571

Dimension lw. Ø 900

2019

Alstom R0 Tecnoarmit Butterfly Damper Type L Material S235JR Dimension lw. Ø 2500 2011