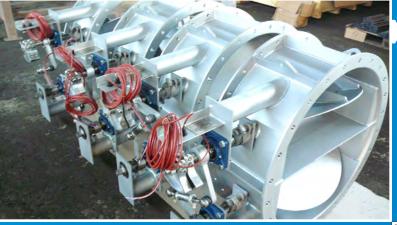

USG Utility Support Group Chemelot Chemical Park, Geleen Supply of Morlock butterfly dampers type L-D Material S235JR Dimension lw. 3000 x 3000 2019

Schicks GmbH, Greifswald Tandem damper type LT-LL Material 16Mo3 Dimension lw. 4220 x 2220 2012

Refinery Heide GmbH, Hemmingstedt

Double damper type-0

Material 1.4571

Dimension lw. Ø 900

2019

Alstom R0 Tecnoarmit Butterfly Damper Type L Material S235JR Dimension lw. Ø 2500 2011

#### **KW Bexbach**

Mill safety damper type, 4 pcs.

Material 16Mo3

Dimension lw. 1520 x 1520

2010

Mehldau & Steinfahrt, Wesseling Control damper type L Material S235JR Dimension lw. Ø 800 2012

Heat Hamburg
Tiefstack combined heat and power plant
Revision and refurbishment work on Luvo/Gavo
3,800 hours
August - September 2020